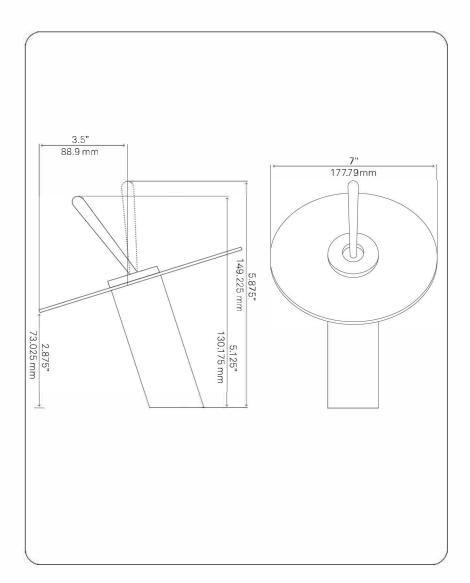

#### GF-002ORB-T REFRESH Lavatory Waterfall Faucet

Requested By: \_\_\_\_\_

Specific Features: \_\_\_\_\_

### STANDARD SPECIFICATIONS:

- Oil-rubbed bronze with tea colored glass
- Single handle control
- Solid brass construction
- High pressure ceramic cartridge
- Single hole deck mount installation
- 1.5-inch diameter hole required
- cUPC and AB1953 low lead compliant
- ASME A112.18.1-1-2011/CSA B125.1-11
- NSF 61 and NSF 372 certified