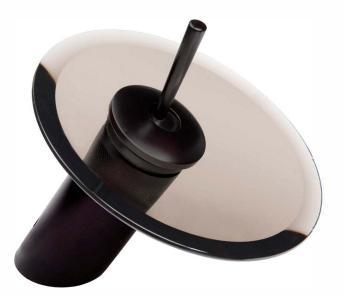

#### GF-002ORB-T REFRESH Lavatory Waterfall Faucet

Requested By: \_\_\_\_\_

Specific Features: \_\_\_\_\_

### STANDARD SPECIFICATIONS:

- Oil-rubbed bronze with tea colored glass
- Single handle control
- Solid brass construction
- High pressure ceramic cartridge
- Single hole deck mount installation
- 1.5-inch diameter hole required
- cUPC and AB1953 low lead compliant
- ASME A112.18.1-1-2011/CSA B125.1-11
- NSF 61 and NSF 372 certified